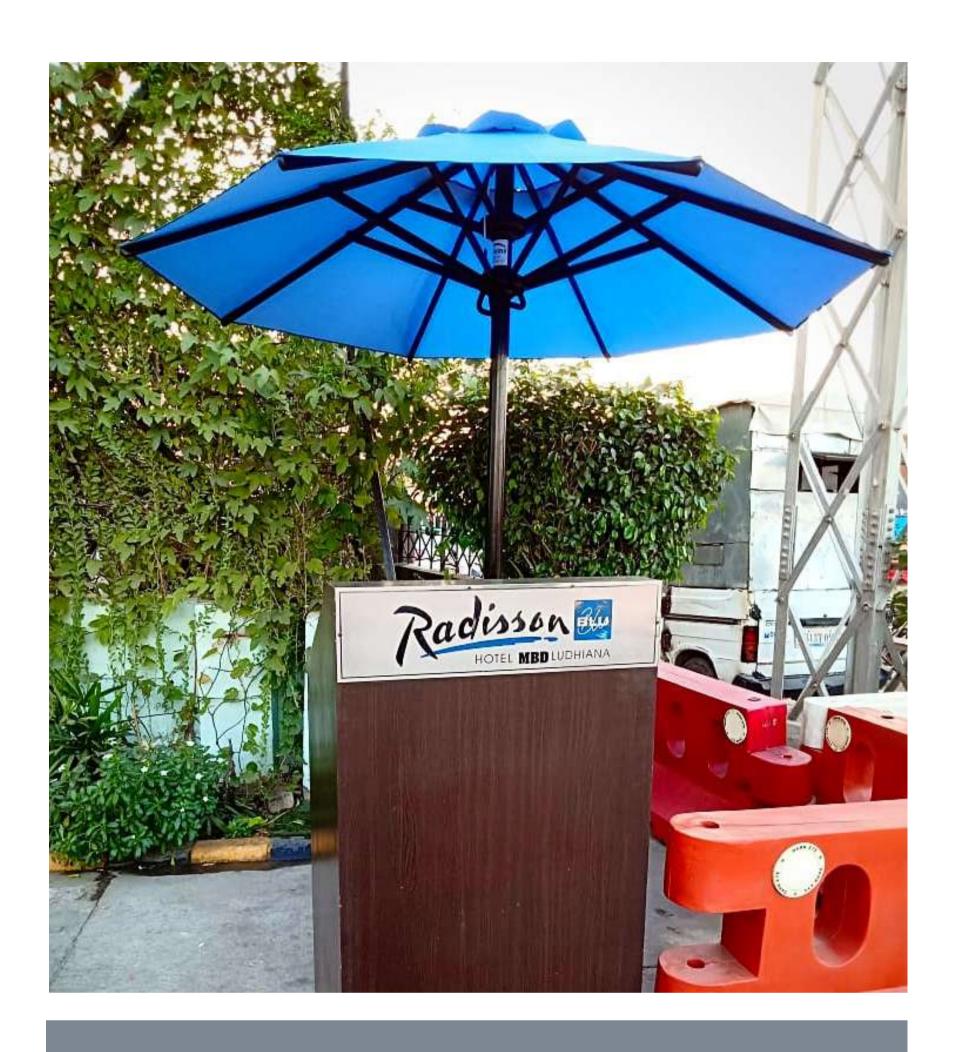

# SUN'n'JOY

The Best Umbrellas Under the Sun in India



## luxury outdoor umbrellas

MEDITERRANEAN

PACIFIC

Manufactured In-House in India

#### MEDITERRANEAN

#### Stainless Steel 304 & MS Powder Coated Center Pole Single Layer



Stainless Steel & MS Powder Coated Center Pole Double Layer



Stainless Steel Frames with Tempotest Home by Para Italy Fabrics







MS Powder Coated Sand Box Wheel Base. Weight with Sand 47 Kgs





Push & Easy Lock



Round Steel Plate Base Powder Coated



# MS Powder Coated Ribs 304 Stainless Steel Center Pole Aluminum Hub Strong & Durable



#### Stainless Steel 304 & MS Powder Coated Center Pole Three Layer



#### Three Layer Design Square & Octagonal



#### MEDITERRANEANII

Stainless Steel & MS Powder Coated Projectile Two Layer Umbrellas



SS 304 Frame with 280 Kg Sand Box Base





#### MEDITERRANEANII

#### Stainless Steel & MS Powder Coated Projectile Two Layer Umbrellas





SS 304 Frame with Sun'n'Joy European Outdoor Fabrics





SS 304 Push & Lock Lever

Sand Box Base 288 Kg





SS 304 Frame 10'x 8' Rectangular



Twin Cantilever Umbrellas on Single Pole





MS Powder Coated Frame . Easy Lock









#### Wide Application & Easy Assembly









#### Octagonal & Square







#### **Ideal for Outdoor Cafes**



### PACIF