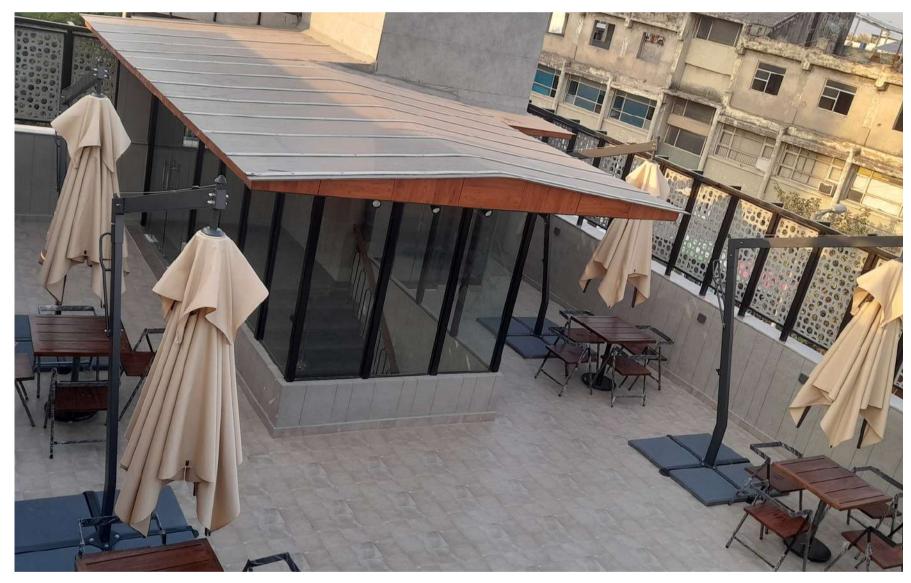

#### Stainless Steel & MS Powder Coated Projectile Two Layer Umbrellas

SS 304 Frame with Sun'n'Joy European Outdoor Fabrics

SS 304 Push & Lock Lever

Sand Box Base 288 Kg

SS 304 Frame 10'x 8' Rectangular

Twin Cantilever Umbrellas on Single Pole

#### **Ideal for Outdoor Cafes**