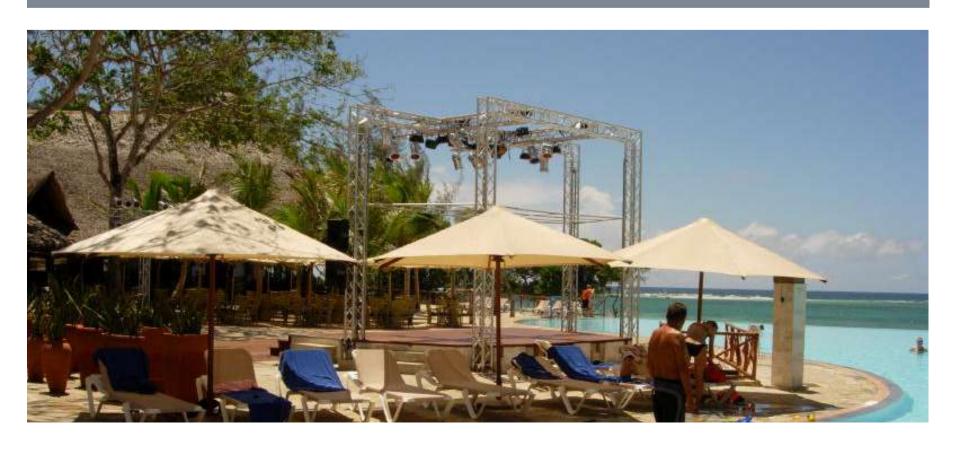

#### Stainless Steel & MS Powder Coated Projectile Two Layer Umbrellas

SS 304 Frame with Sun'n'Joy European Outdoor Fabrics

SS 304 Push & Lock Lever

Sand Box Base 288 Kg

SS 304 Frame 10'x 8' Rectangular

Twin Cantilever Umbrellas on Single Pole