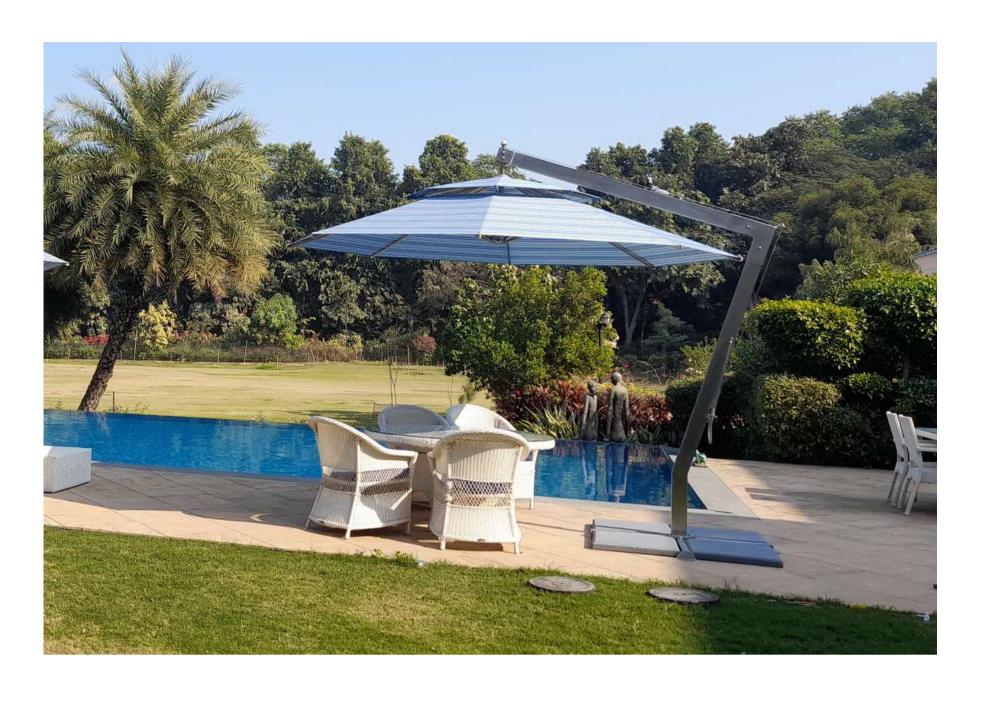

#### MEDITERRANEAN

#### Stainless Steel 304 & MS Powder Coated Center Pole Single Layer

Stainless Steel & MS Powder Coated Center Pole Double Layer

Stainless Steel Frames with Tempotest Home by Para Italy Fabrics

MS Powder Coated Sand Box Wheel Base. Weight with Sand 47 Kgs

#### Stainless Steel 304 & MS Powder Coated Center Pole Three Layer

#### Three Layer Design Square & Octagonal