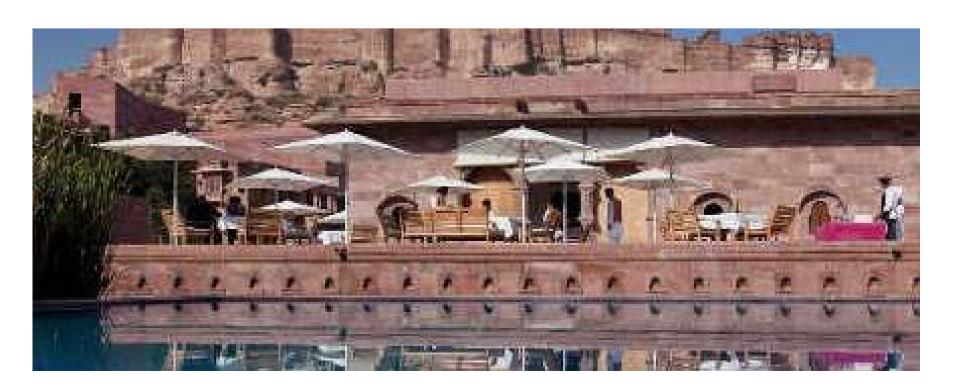

Steel 304 & MS Powder Coated Center Pole Three Layer



#### Three Layer Design Square & Octagonal



#### MEDITERRANEANII

Stainless Steel & MS Powder Coated Projectile Two Layer Umbrellas



SS 304 Frame with 280 Kg Sand Box Base





#### MEDITERRANEANII

#### Stainless Steel & MS Powder Coated Projectile Two Layer Umbrellas





SS 304 Frame with Sun'n'Joy European Outdoor Fabrics





SS 304 Push & Lock Lever

Sand Box Base 288 Kg





SS 304 Frame 10'x 8' Rectangular



Twin Cantilever Umbrellas on Single Pole





MS Powder Coated Frame . Easy Lock









#### Wide Application & Easy Assembly









#### Octagonal & Square







#### **Ideal for Outdoor Cafes**



### PACIFIC

# Outdoor Wooden Center Pole Umbrella with Air Release Flap





#### **Indonesian Hardwood Frames**







Create Beautiful Outdoor Settings



#### **High Quality Umbrella Frames**

#### with High Quality Outdoor European Fabric