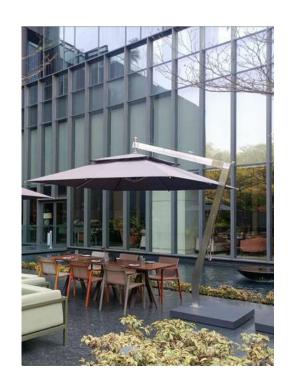

#### MEDITERRANEANII

Stainless Steel & MS Powder Coated Projectile Two Layer Umbrellas

SS 304 Frame with 280 Kg Sand Box Base

#### MEDITERRANEANII

#### Stainless Steel & MS Powder Coated Projectile Two Layer Umbrellas

SS 304 Frame with Sun'n'Joy European Outdoor Fabrics

SS 304 Push & Lock Lever

Sand Box Base 288 Kg

SS 304 Frame 10'x 8' Rectangular

Twin Cantilever Umbrellas on Single Pole