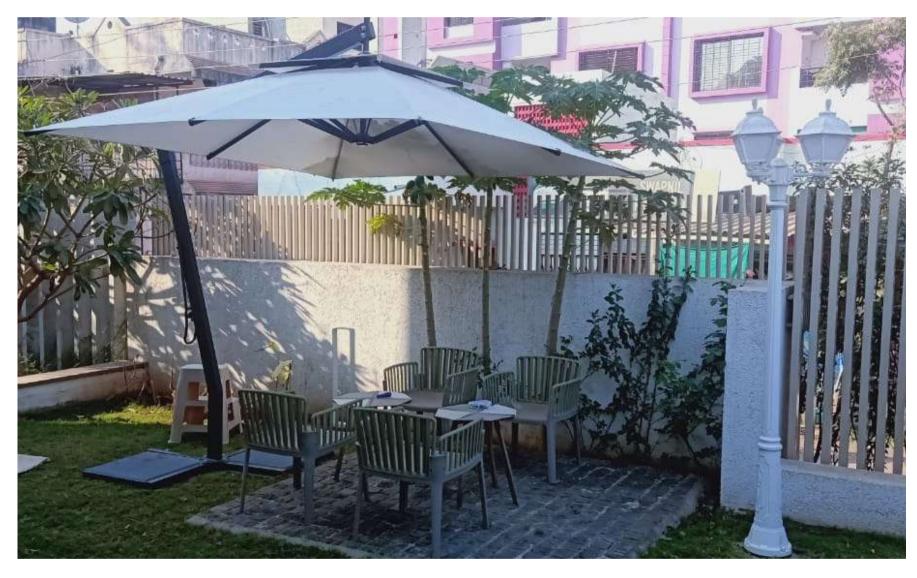

#### MEDITERRANEANII

Stainless Steel & MS Powder Coated Projectile Two Layer Umbrellas

SS 304 Frame with 280 Kg Sand Box Base

#### MEDITERRANEANII

#### Stainless Steel & MS Powder Coated Projectile Two Layer Umbrellas

SS 304 Frame with Sun'n'Joy European Outdoor Fabrics

SS 304 Push & Lock Lever

Sand Box Base 288 Kg

SS 304 Frame 10'x 8' Rectangular

Twin Cantilever Umbrellas on Single Pole

#### **Ideal for Outdoor Cafes**