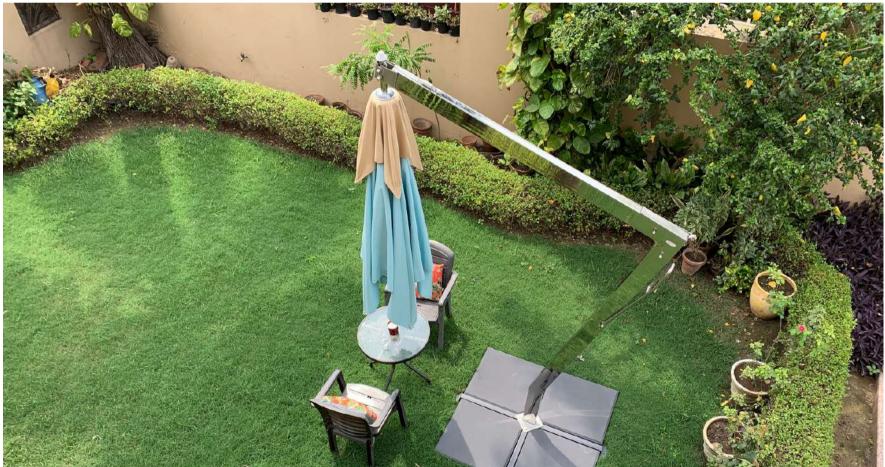

#### MEDITERRANEANII

Stainless Steel & MS Powder Coated Projectile Two Layer Umbrellas

SS 304 Frame with 280 Kg Sand Box Base

#### Stainless Steel & MS Powder Coated Projectile Two Layer Umbrellas

SS 304 Frame with Sun'n'Joy European Outdoor Fabrics

SS 304 Push & Lock Lever

Sand Box Base 288 Kg

SS 304 Frame 10'x 8' Rectangular

Twin Cantilever Umbrellas on Single Pole