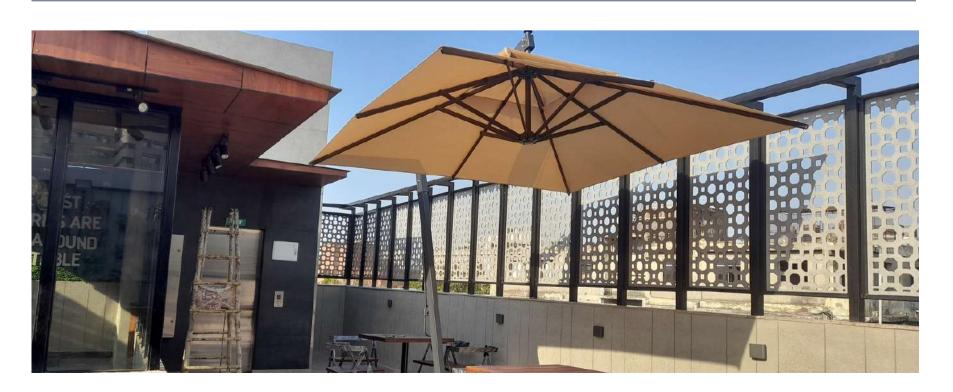

#### MEDITERRANEANII

Stainless Steel & MS Powder Coated Projectile Two Layer Umbrellas

SS 304 Frame with 280 Kg Sand Box Base

#### MEDITERRANEANII

#### Stainless Steel & MS Powder Coated Projectile Two Layer Umbrellas

SS 304 Frame with Sun'n'Joy European Outdoor Fabrics

SS 304 Push & Lock Lever

Sand Box Base 288 Kg

SS 304 Frame 10'x 8' Rectangular

Twin Cantilever Umbrellas on Single Pole