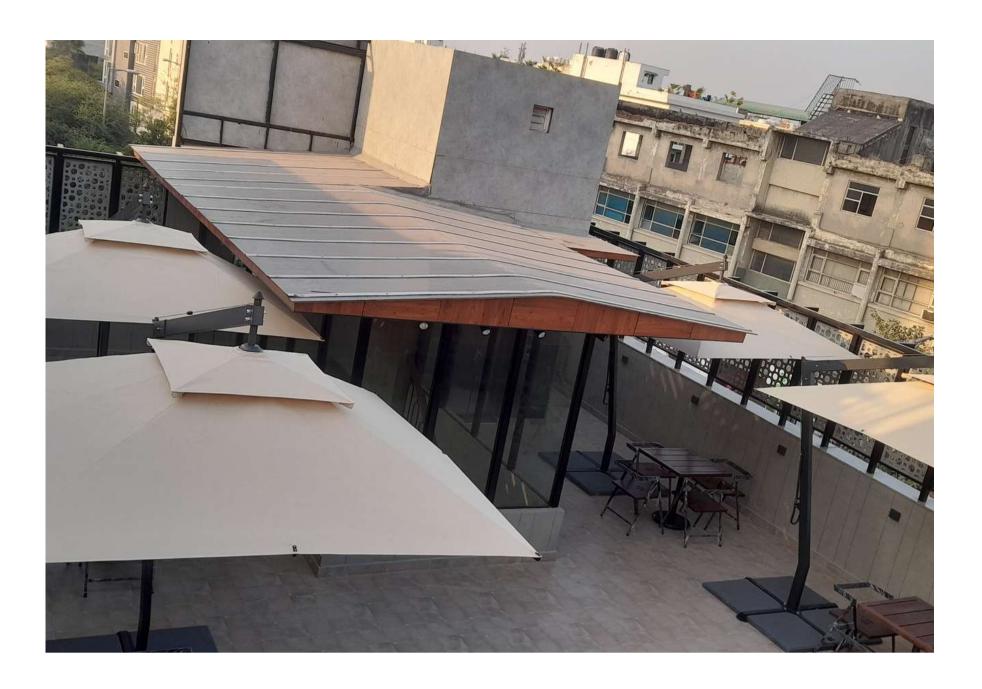

#### Stainless Steel & MS Powder Coated Projectile Two Layer Umbrellas

SS 304 Frame with Sun'n'Joy European Outdoor Fabrics

SS 304 Push & Lock Lever

Sand Box Base 288 Kg

SS 304 Frame 10'x 8' Rectangular

Twin Cantilever Umbrellas on Single Pole

#### **Ideal for Outdoor Cafes**