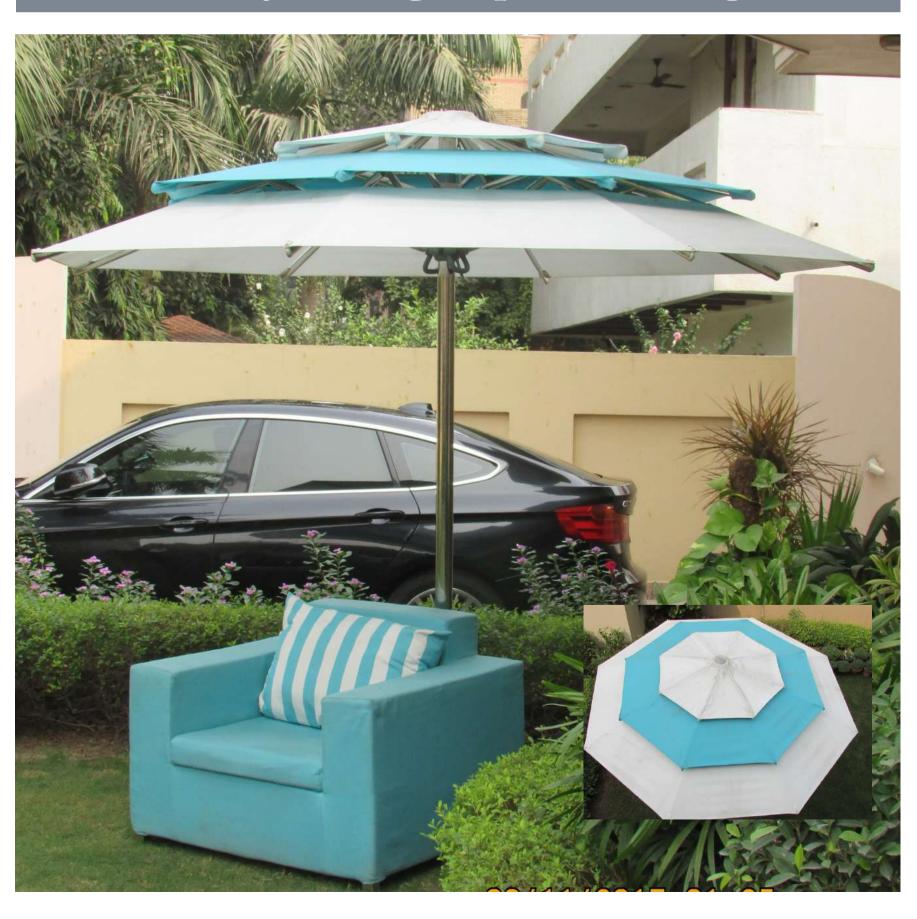

#### MEDITERRANEAN

#### Stainless Steel 304 & MS Powder Coated Center Pole Single Layer

Stainless Steel & MS Powder Coated Center Pole Double Layer

Stainless Steel Frames with Tempotest Home by Para Italy Fabrics

MS Powder Coated Sand Box Wheel Base. Weight with Sand 47 Kgs

#### Stainless Steel 304 & MS Powder Coated Center Pole Three Layer

#### Three Layer Design Square & Octagonal