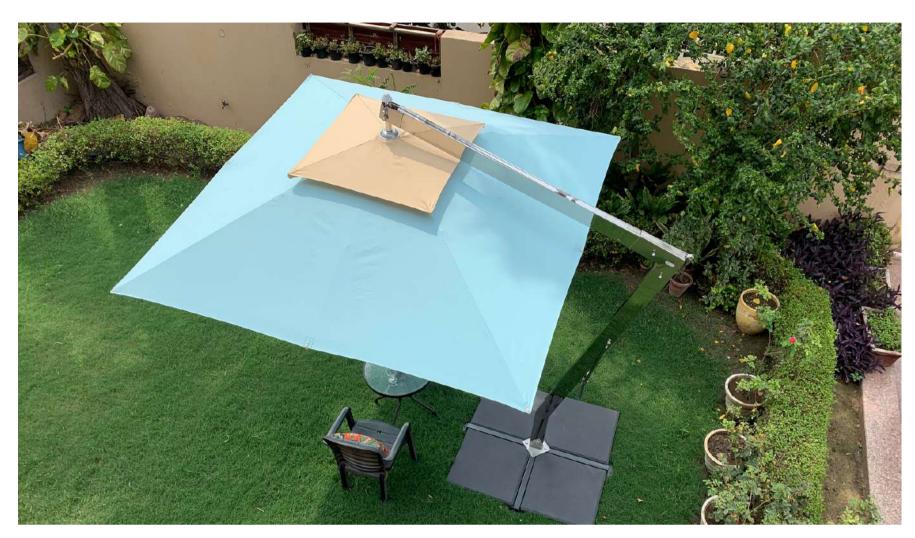

#### MEDITERRANEANII

Stainless Steel & MS Powder Coated Projectile Two Layer Umbrellas

SS 304 Frame with 280 Kg Sand Box Base

#### Stainless Steel & MS Powder Coated Projectile Two Layer Umbrellas

SS 304 Frame with Sun'n'Joy European Outdoor Fabrics

SS 304 Push & Lock Lever

Sand Box Base 288 Kg

SS 304 Frame 10'x 8' Rectangular

Twin Cantilever Umbrellas on Single Pole