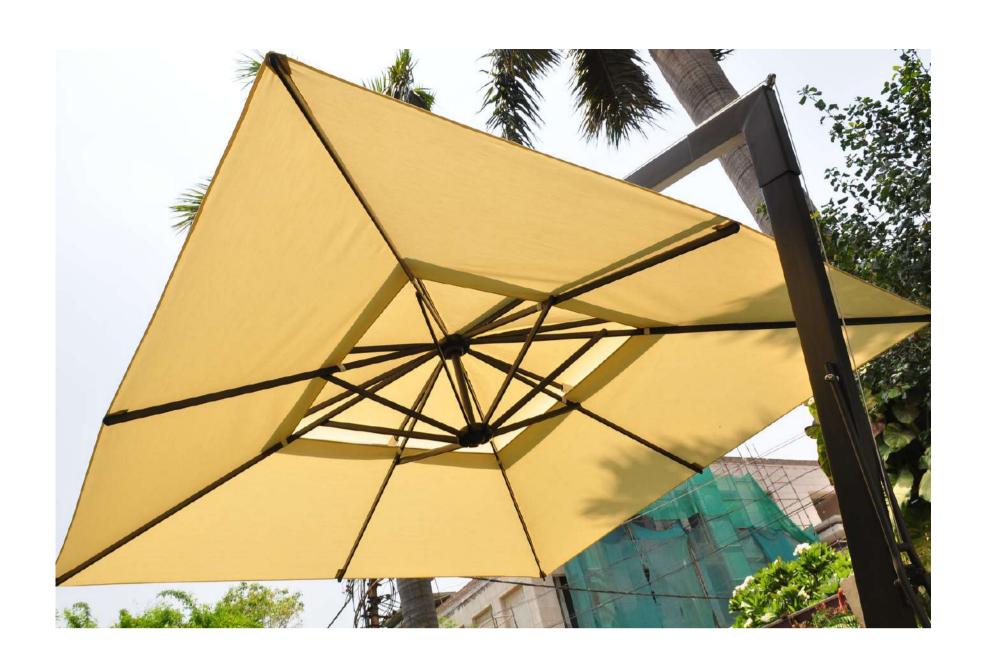

# MS Powder Coated Ribs 304 Stainless Steel Center Pole Aluminum Hub Strong & Durable

#### Stainless Steel 304 & MS Powder Coated Center Pole Three Layer

#### Three Layer Design Square & Octagonal