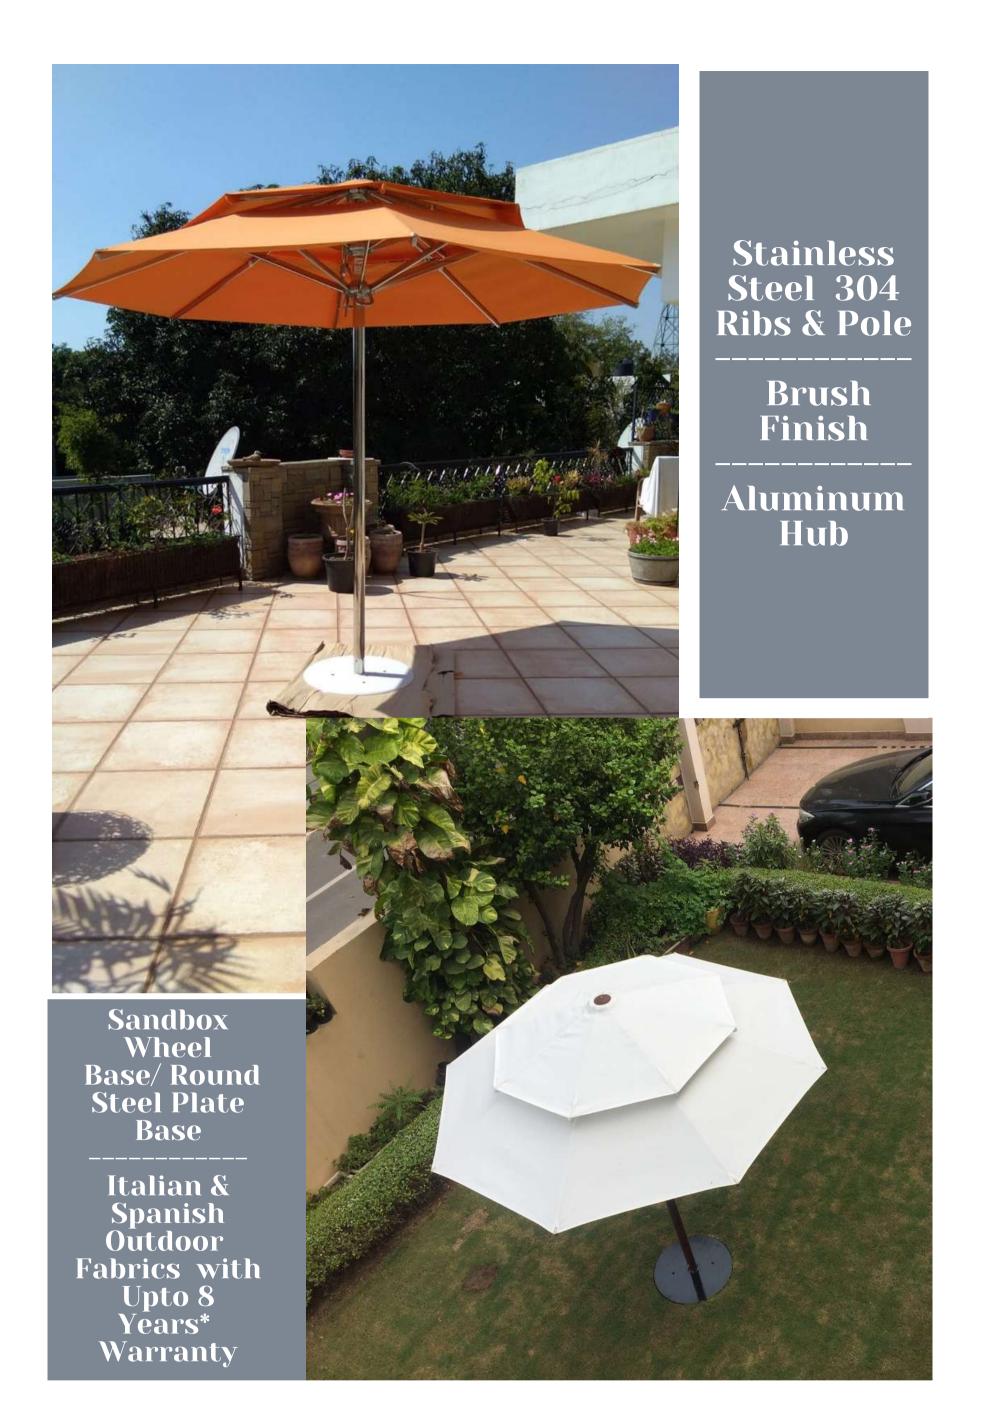

#### Stainless Steel 304 & MS Powder Coated Center Pole Single Layer

Stainless Steel & MS Powder Coated Center Pole Double Layer

Stainless Steel Frames with Tempotest Home by Para Italy Fabrics

MS Powder Coated Sand Box Wheel Base. Weight with Sand 47 Kgs

Push & Easy Lock

Round Steel Plate Base Powder Coated