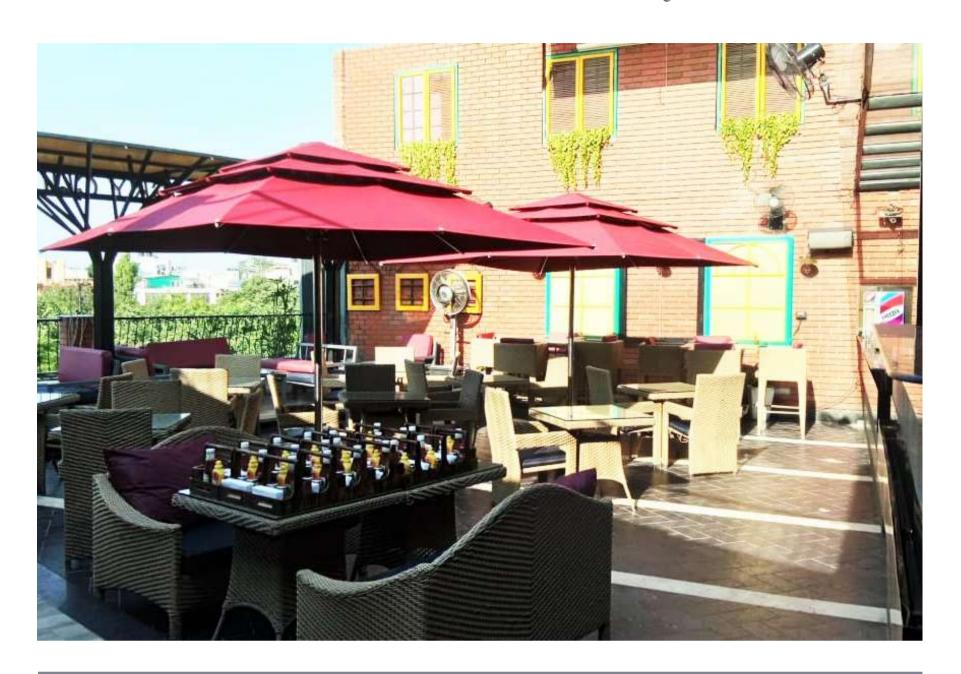

#### Stainless Steel & MS Powder Coated Projectile Two Layer Umbrellas

SS 304 Frame with Sun'n'Joy European Outdoor Fabrics

SS 304 Push & Lock Lever

Sand Box Base 288 Kg

SS 304 Frame 10'x 8' Rectangular

Twin Cantilever Umbrellas on Single Pole