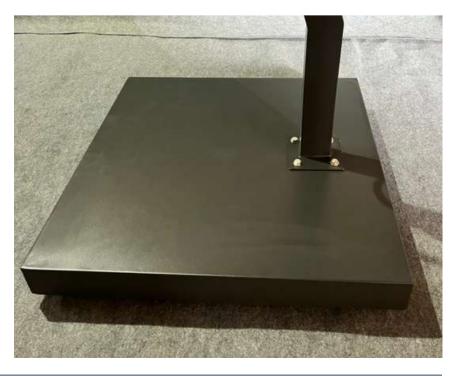

#### Stainless Steel 304 & MS Powder Coated Center Pole Single Layer

Stainless Steel & MS Powder Coated Center Pole Double Layer

Stainless Steel Frames with Tempotest Home by Para Italy Fabrics

MS Powder Coated Sand Box Wheel Base. Weight with Sand 47 Kgs