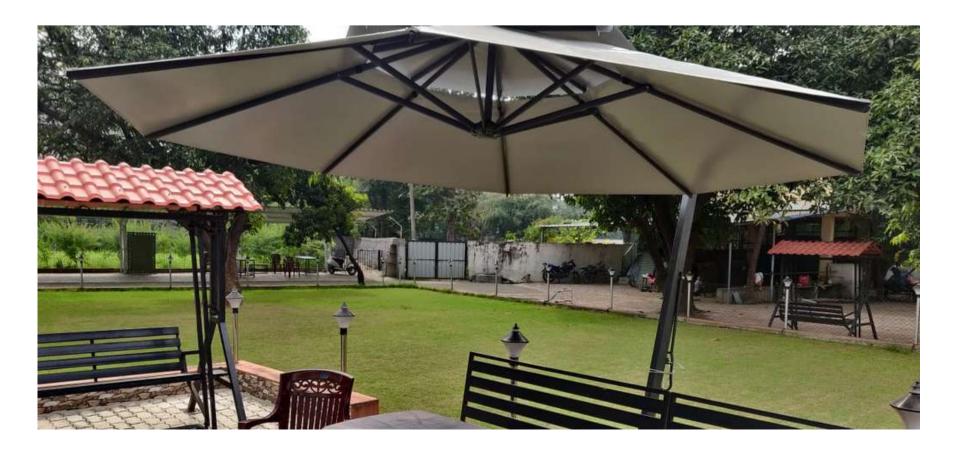

#### MEDITERRANEANII

Stainless Steel & MS Powder Coated Projectile Two Layer Umbrellas

SS 304 Frame with 280 Kg Sand Box Base

#### MEDITERRANEANII

#### Stainless Steel & MS Powder Coated Projectile Two Layer Umbrellas

SS 304 Frame with Sun'n'Joy European Outdoor Fabrics

SS 304 Push & Lock Lever

Sand Box Base 288 Kg

SS 304 Frame 10'x 8' Rectangular

Twin Cantilever Umbrellas on Single Pole