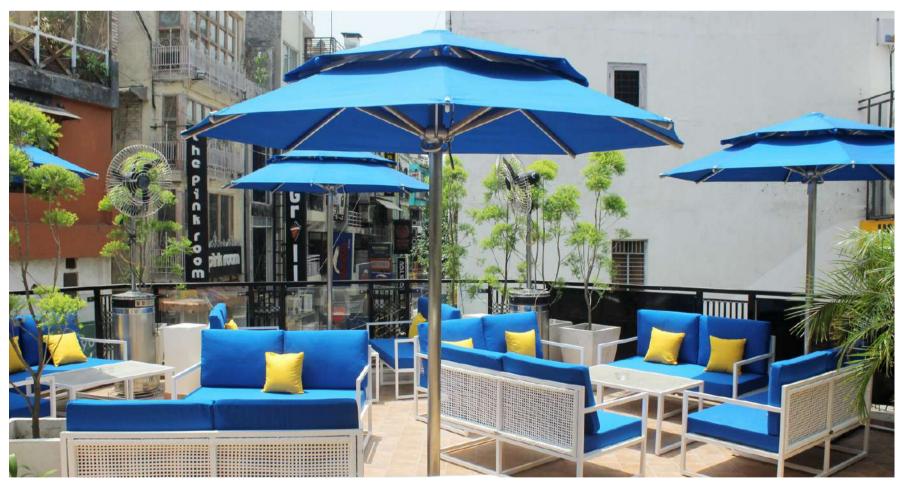

# SUN'n'JOY

The Best Umbrellas Under the Sun in India



## luxury outdoor umbrellas

MEDITERRANEAN

PACIFIC

Manufactured In-House in India

#### MEDITERRANEAN

#### Stainless Steel 304 & MS Powder Coated Center Pole Single Layer



Stainless Steel & MS Powder Coated Center Pole Double Layer



Stainless Steel Frames with Tempotest Home by Para Italy Fabrics







MS Powder Coated Sand Box Wheel Base. Weight with Sand 47 Kgs





Push & Easy Lock



Round Steel Plate Base Powder Coated



# MS Powder Coated Ribs 304 Stainless Steel Center Pole Aluminum Hub Strong & Durable



#### Stainless Steel 304 & MS Powder Coated Center Pole Three Layer



#### Three Layer Design Square & Octagonal



#### MEDITERRANEANII

Stainless Steel & MS Powder Coated Projectile Two Layer Umbrellas



SS 304 Frame with 280 Kg Sand Box Base





#### MEDITERRANEANII

#### Stainless Steel & MS Powder Coated Projectile Two Layer Umbrellas





SS 304 Frame with Sun'n'Joy European Outdoor Fabrics





SS 304 Push & Lock Lever

Sand Box Base 288 Kg





SS 304 Frame 10'x 8' Rectangular



Twin Cantileve