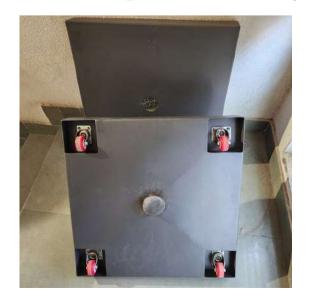

# SUN'n'JOY

The Best Umbrellas Under the Sun in India



## luxury outdoor umbrellas

MEDITERRANEAN

PACIFIC

Manufactured In-House in India

#### MEDITERRANEAN

#### Stainless Steel 304 & MS Powder Coated Center Pole Single Layer



Stainless Steel & MS Powder Coated Center Pole Double Layer



Stainless Steel Frames with Tempotest Home by Para Italy Fabrics







MS Powder Coated Sand Box Wheel Base. Weight with Sand 47 Kgs





Push & Easy Lock



Round Steel Plate Base Powder Coated



# MS Powder Coated Ribs 304 Stainless Steel Center Pole Aluminum Hub Strong & Durable



#### Stainless Steel 304 & MS Powder Coated Center Pole Three Layer



#### Three Layer Design Square & Octagonal



#### MEDITERRANEANII

Stainless Steel & MS Powder Coated Projectile Two Layer Umbrellas



SS 304 Frame with 280 Kg Sand Box Base





#### MEDITERRANEANII

#### Stainless Steel & MS Powder Coated Projectile Two Layer Umbrellas





SS 304 Frame with Sun'n'Joy European Outdoor Fabrics





SS 304 Push & Lock Lever

Sand Box Base 288 Kg





SS 304 Frame 10'x 8' Rectangular



Twin Cantilever Umbrellas on Single Pole





MS Powder Coated Frame . Easy Lock