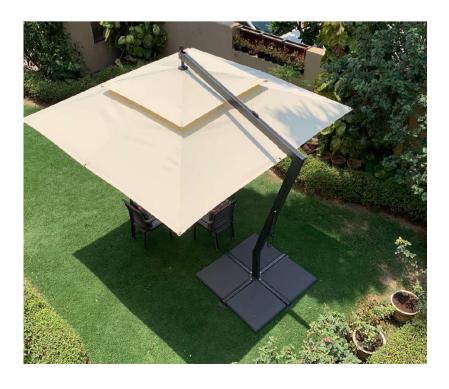

#### MEDITERRANEANII

Stainless Steel & MS Powder Coated Projectile Two Layer Umbrellas

SS 304 Frame with 280 Kg Sand Box Base

#### MEDITERRANEANII

#### Stainless Steel & MS Powder Coated Projectile Two Layer Umbrellas

SS 304 Frame with Sun'n'Joy European Outdoor Fabrics

SS 304 Push & Lock Lever

Sand Box Base 288 Kg

SS 304 Frame 10'x 8' Rectangular

Twin Cantilever Umbrellas on Single Pole