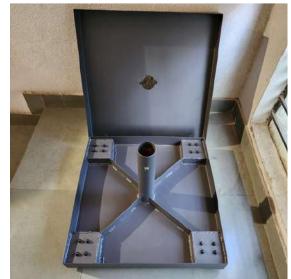

# SUN'n'JOY

The Best Umbrellas Under the Sun in India



## luxury outdoor umbrellas

MEDITERRANEAN

PACIFIC

Manufactured In-House in India

#### MEDITERRANEAN

#### Stainless Steel 304 & MS Powder Coated Center Pole Single Layer



Stainless Steel & MS Powder Coated Center Pole Double Layer



Stainless Steel Frames with Tempotest Home by Para Italy Fabrics







MS Powder Coated Sand Box Wheel Base. Weight with Sand 47 Kgs





Push & Easy Lock



Round Steel Plate Base Powder Coated



# MS Powder Coated Ribs 304 Stainless Steel Center Pole Aluminum Hub Strong & Durable



#### Stainless Steel 304 & MS Powder Coated Center Pole Three Layer



#### Three Layer Design Square & Octagonal



#### MEDITERRANEANII

Stainless Steel & MS Powder Coated Projectile Two Layer Umbrellas



SS 304 Frame with 280 Kg Sand Box Base





#### MEDITERRANEANII

#### Stainless Steel & MS Powder Coated Projectile Two Layer Umbrellas





SS 304 Frame with Sun'n'Joy European Outdoor Fabrics





SS 304 Push & Lock Lever

Sand Box Base 288 Kg





SS 304 Frame 10'x 8' Rectangular



Twin Cantilever Umbrellas on Single Pole





MS Powder Coated Frame . Easy Lock