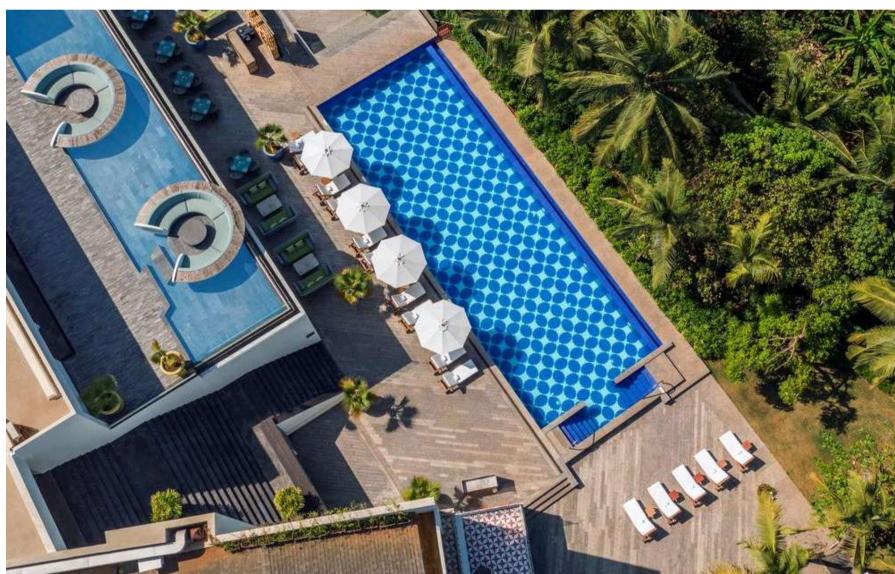

l 304 & MS Powder Coated Center Pole Three Layer



#### Three Layer Design Square & Octagonal



#### MEDITERRANEANII

Stainless Steel & MS Powder Coated Projectile Two Layer Umbrellas



SS 304 Frame with 280 Kg Sand Box Base





#### MEDITERRANEANII

#### Stainless Steel & MS Powder Coated Projectile Two Layer Umbrellas





SS 304 Frame with Sun'n'Joy European Outdoor Fabrics





SS 304 Push & Lock Lever

Sand Box Base 288 Kg





SS 304 Frame 10'x 8' Rectangular



Twin Cantilever Umbrellas on Single Pole





MS Powder Coated Frame . Easy Lock









#### Wide Application & Easy Assembly









#### Octagonal & Square







#### **Ideal for Outdoor Cafes**



### PACIFIC

# Outdoor Wooden Center Pole Umbrella with Air Release Flap





#### **Indonesian Hardwood Frames**







Create Beautiful Outdoor Settings



#### **High Quality Umbrella Frames**

#### with High Quality Outdoor European Fabric