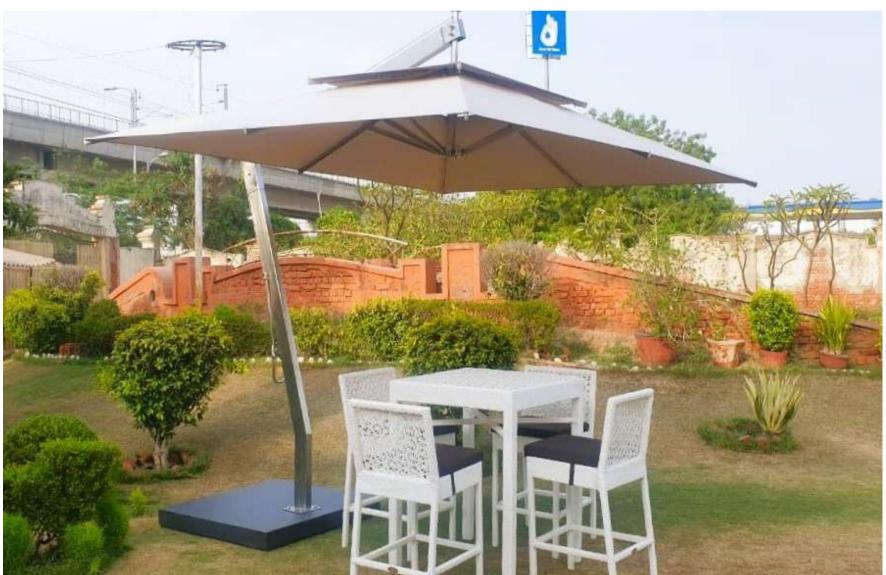

#### MEDITERRANEAN

#### Stainless Steel 304 & MS Powder Coated Center Pole Single Layer

Stainless Steel & MS Powder Coated Center Pole Double Layer

Stainless Steel Frames with Tempotest Home by Para Italy Fabrics

MS Powder Coated Sand Box Wheel Base. Weight with Sand 47 Kgs

Push & Easy Lock

Round Steel Plate Base Powder Coated