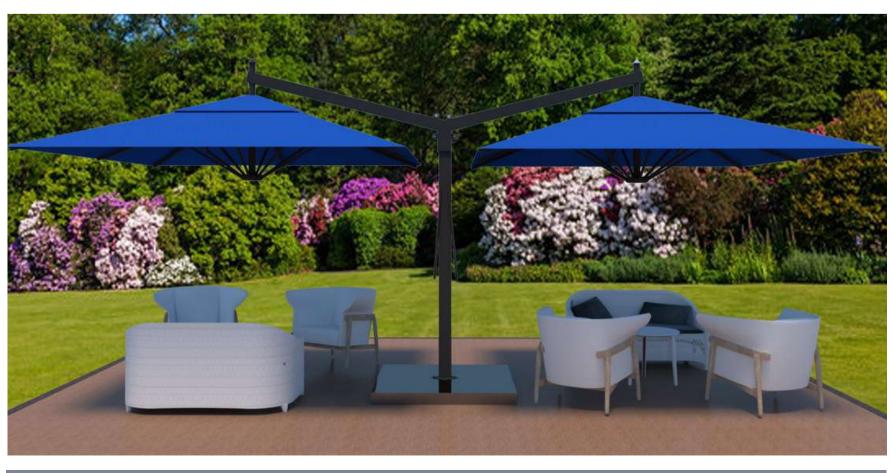

#### Stainless Steel & MS Powder Coated Projectile Two Layer Umbrellas

SS 304 Frame with Sun'n'Joy European Outdoor Fabrics

SS 304 Push & Lock Lever

Sand Box Base 288 Kg

SS 304 Frame 10'x 8' Rectangular

Twin Cantilever Umbrellas on Single Pole