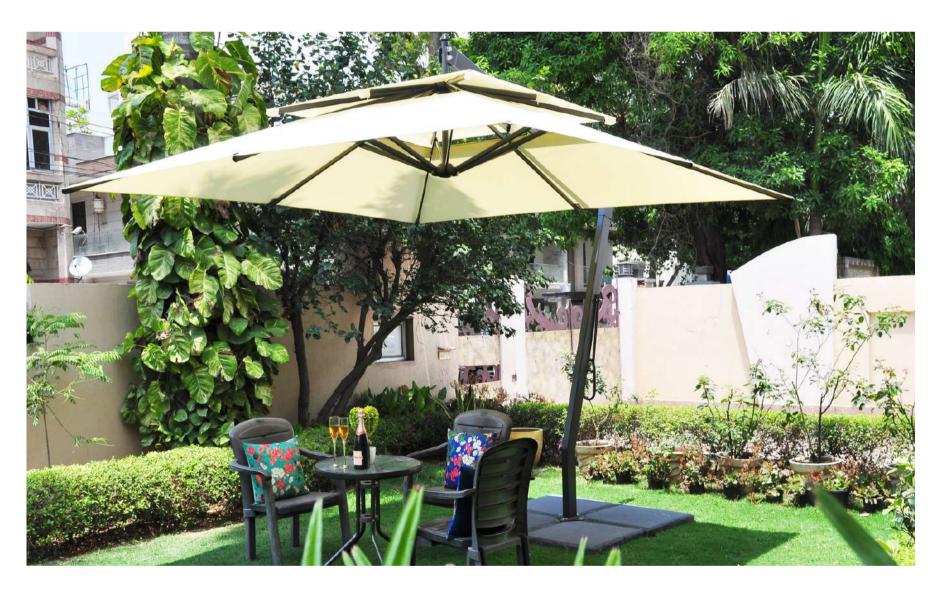

#### MEDITERRANEANII

Stainless Steel & MS Powder Coated Projectile Two Layer Umbrellas

SS 304 Frame with 280 Kg Sand Box Base

#### MEDITERRANEANII

#### Stainless Steel & MS Powder Coated Projectile Two Layer Umbrellas

SS 304 Frame with Sun'n'Joy European Outdoor Fabrics

SS 304 Push & Lock Lever

Sand Box Base 288 Kg

SS 304 Frame 10'x 8' Rectangular

Twin Cantilever Umbrellas on Single Pole