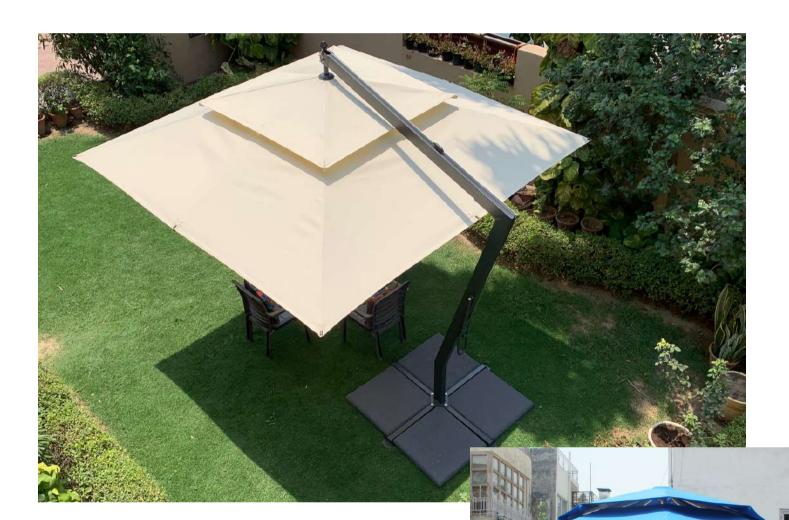

#### MEDITERRANEANII

Stainless Steel & MS Powder Coated Projectile Two Layer Umbrellas

SS 304 Frame with 280 Kg Sand Box Base

#### MEDITERRANEANII

#### Stainless Steel & MS Powder Coated Projectile Two Layer Umbrellas

SS 304 Frame with Sun'n'Joy European Outdoor Fabrics

SS 304 Push & Lock Lever

Sand Box Base 288 Kg

SS 304 Frame 10'x 8' Rectangular

Twin Cantilever Umbrellas on Single Pole