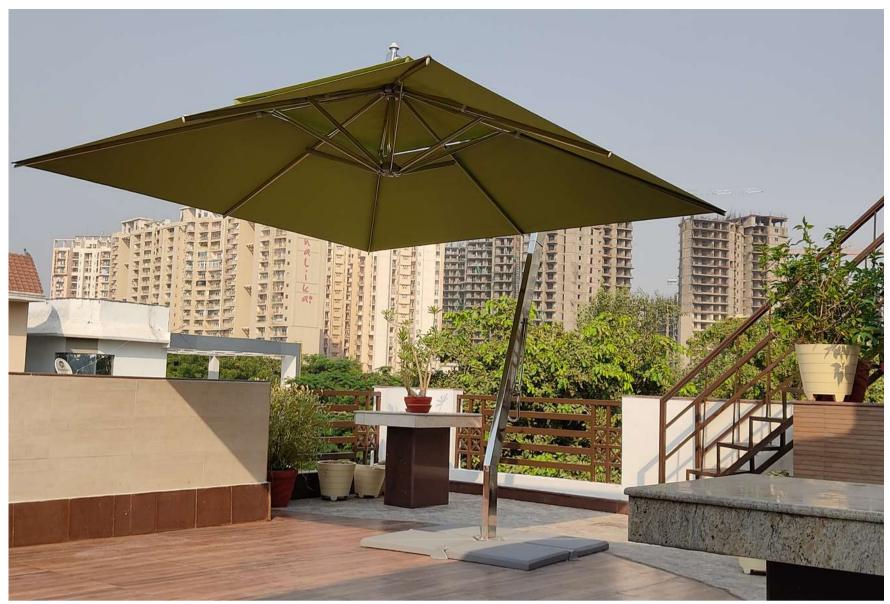

#### MEDITERRANEANII

Stainless Steel & MS Powder Coated Projectile Two Layer Umbrellas

SS 304 Frame with 280 Kg Sand Box Base

#### MEDITERRANEANII

#### Stainless Steel & MS Powder Coated Projectile Two Layer Umbrellas

SS 304 Frame with Sun'n'Joy European Outdoor Fabrics

SS 304 Push & Lock Lever

Sand Box Base 288 Kg

SS 304 Frame 10'x 8' Rectangular

Twin Cantilever Umbrellas on Single Pole