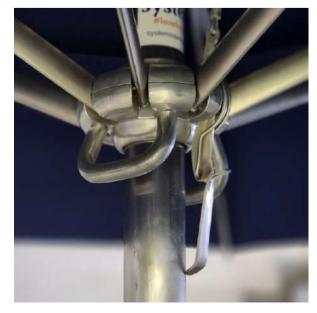

# MS Powder Coated Ribs 304 Stainless Steel Center Pole Aluminum Hub Strong & Durable