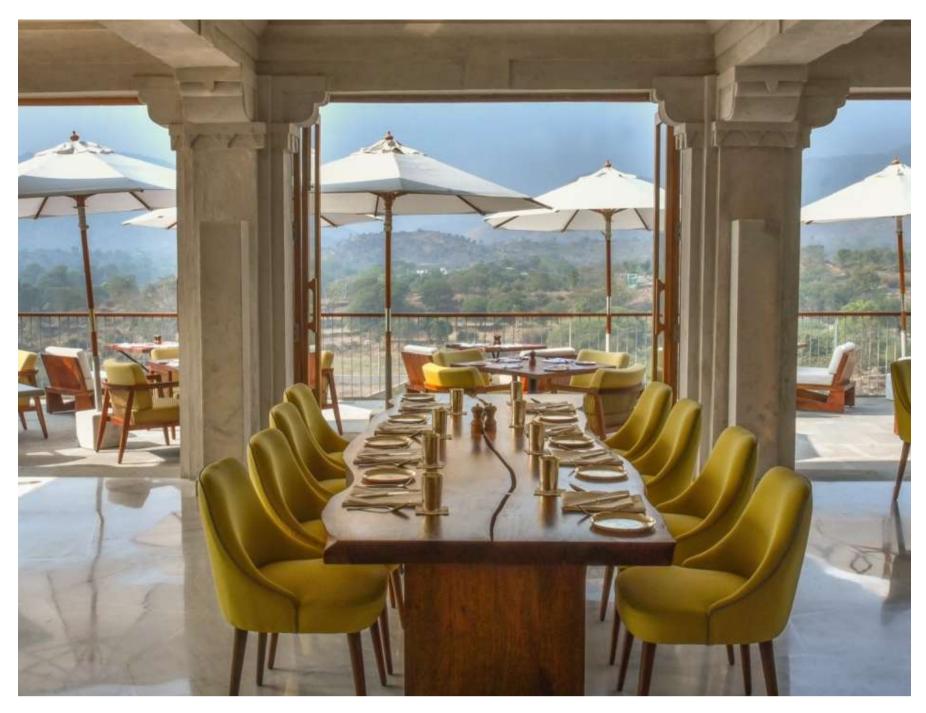

eel 304 & MS Powder Coated Center Pole Three Layer



#### Three Layer Design Square & Octagonal



#### MEDITERRANEANII

Stainless Steel & MS Powder Coated Projectile Two Layer Umbrellas



SS 304 Frame with 280 Kg Sand Box Base





#### MEDITERRANEANII

#### Stainless Steel & MS Powder Coated Projectile Two Layer Umbrellas





SS 304 Frame with Sun'n'Joy European Outdoor Fabrics





SS 304 Push & Lock Lever

Sand Box Base 288 Kg





SS 304 Frame 10'x 8' Rectangular



Twin Cantilever Umbrellas on Single Pole





MS Powder Coated Frame . Easy Lock









#### Wide Application & Easy Assembly









#### Octagonal & Square







#### **Ideal for Outdoor Cafes**



### PACIFIC

# Outdoor Wooden Center Pole Umbrella with Air Release Flap





#### **Indonesian Hardwood Frames**







Create Beautiful Outdoor Settings



#### **High Quality Umbrella Frames**

#### with High Quality Outdoor European Fabric