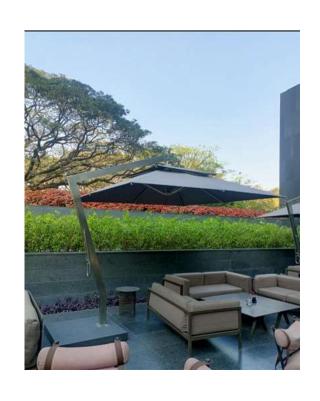

#### MEDITERRANEANII

Stainless Steel & MS Powder Coated Projectile Two Layer Umbrellas

SS 304 Frame with 280 Kg Sand Box Base

#### MEDITERRANEANII

#### Stainless Steel & MS Powder Coated Projectile Two Layer Umbrellas

SS 304 Frame with Sun'n'Joy European Outdoor Fabrics

SS 304 Push & Lock Lever

Sand Box Base 288 Kg

SS 304 Frame 10'x 8' Rectangular

Twin Cantilever Umbrellas on Single Pole