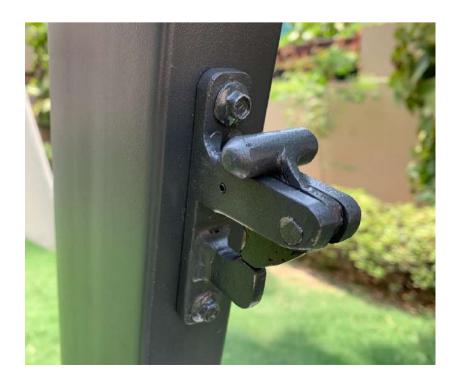

Push & Easy Lock

Round Steel Plate Base Powder Coated

MS Powder Coated Frame . Easy Lock