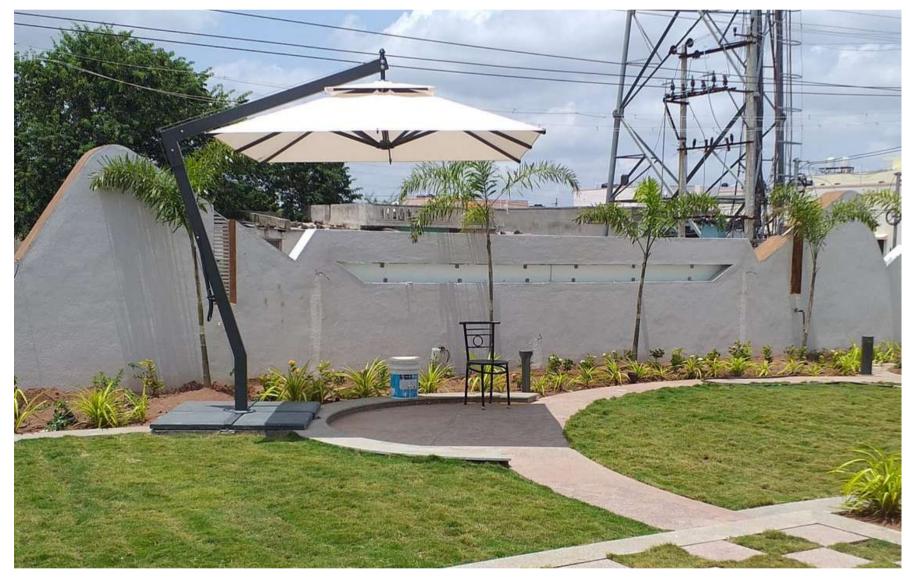

#### MEDITERRANEANII

Stainless Steel & MS Powder Coated Projectile Two Layer Umbrellas

SS 304 Frame with 280 Kg Sand Box Base

#### MEDITERRANEANII

#### Stainless Steel & MS Powder Coated Projectile Two Layer Umbrellas

SS 304 Frame with Sun'n'Joy European Outdoor Fabrics

SS 304 Push & Lock Lever

Sand Box Base 288 Kg

SS 304 Frame 10'x 8' Rectangular

Twin Cantilever Umbrellas on Single Pole