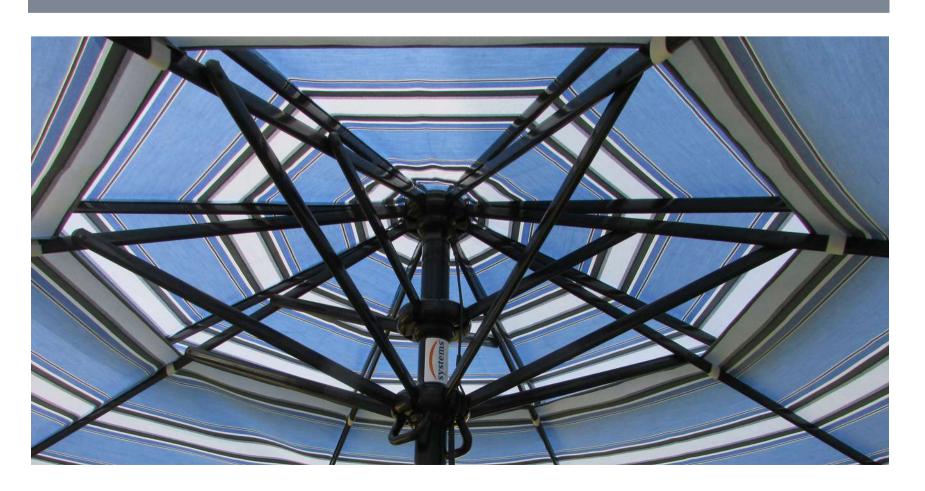

# MS Powder Coated Ribs 304 Stainless Steel Center Pole Aluminum Hub Strong & Durable